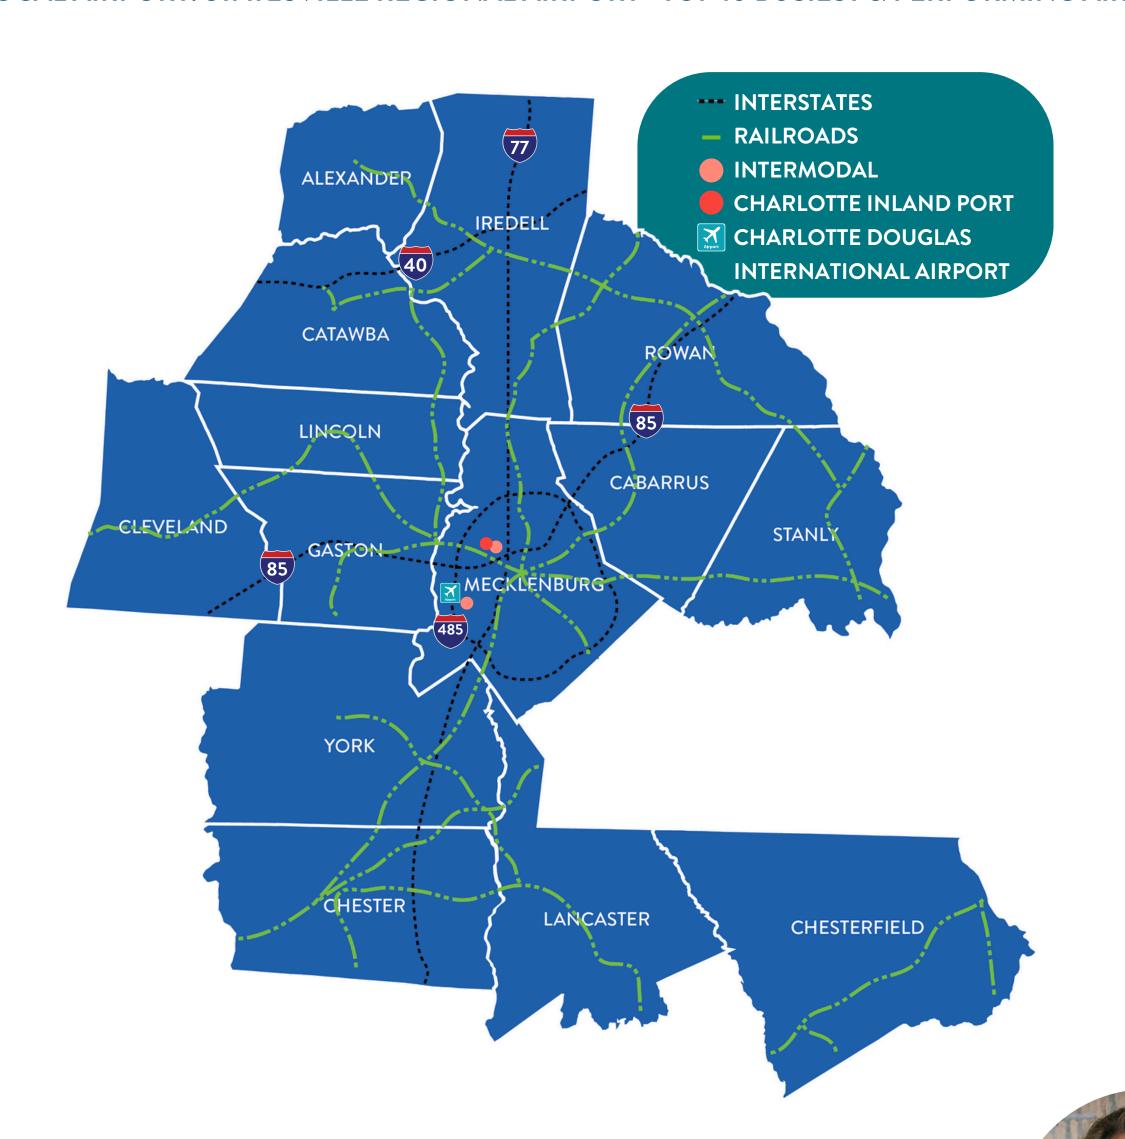

## TRANSPORTATION/ ACCESS

**AVERAGE RESIDENT COMMUTE TIME: 23 MINUTES** 

CLOSEST INTERSTATE HIGHWAY ACCESS: INTERSTATES 77, 40, 85 AND HIGHWAYS 70, 64

WITHIN A 2-DAY TRUCKING TIME OVER 70% OF THE US POPULATION IS ACCESSIBLE AND 35% IS ACCESSIBLE WITHIN 1-DAY OF TRUCKING

PORTS – 3 DEEP-WATER PORTS WITHIN 250 MILES, CHARLOTTE INLAND PORT AND 2 INTERMODAL FACILITIES (CSX AND NORFOLK SOUTHERN)

RAIL - NORFOLK SOUTHERN, AND ALEXANDER RAILROAD

AIRPORT – 40 MINUTES TO CLT INTERNATIONAL AIRPORT –7TH BUSIEST AIRPORT IN THE WORLD LOCAL AIRPORT: STATESVILLE REGIONAL AIRPORT– TOP 10 BUSIEST & PERFORMING AIRPORTS IN NC