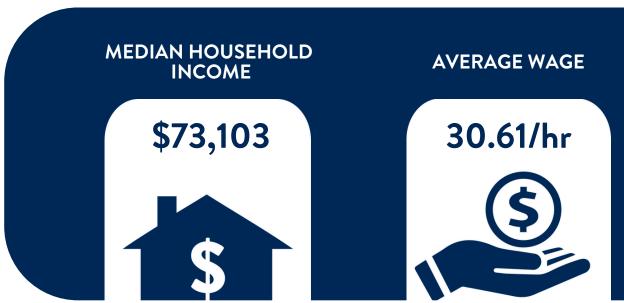

sits at the foothills of the Appalachian Mountains to the south and has the largest shoreline of Lake Norman to the south. Iredell has established itself as one of the Charlotte Region's population and employment centers with 47 percent of its workforce coming into Iredell from the 9 bordering counties. Iredell is an attractive location to live and work with top ranked public and private education systems, a strong healthcare network, low cost of living, safe communities, and access to a variety of entertainment and outdoor activities.





EST POPULATION 205,173 (2030)
MEDIAN AGE 41
LABOR FORCE 113,788
REGIONAL LABOR FORCE 1,536,696
(CHARLOTTE REGION)

# TOP 5 LARGEST SECTORS BY EMPLOYMENT PERCENTAGES



## **EDUCATIONAL INSTITUTIONS**



## MAJOR EMPLOYERS

















#### INCOME



<u>ന്</u>

#### EDUCATION POPULATION AGE 25+

HIGH SCHOOL GRADUATION RATE 91%
POST SECONDARY DEGREE 47%



#### **INDUSTRY CLUSTERS**





## TRANSPORTATION/ ACCESS



**AVERAGE RESIDENT COMMUTE TIME: 23 MINUTES** 

CLOSEST INTERSTATE HIGHWAY ACCESS: INTERSTATES 77, 40, 85 AND HIGHWAYS 70, 64



WITHIN A 2-DAY TRUCKING TIME OVER 70% OF THE US POPULATION IS ACCESSIBLE AND 35% IS ACCESSIBLE WITHIN 1-DAY OF TRUCKING



PORTS – 3 DEEP-WATER PORTS WITHIN 250 MILES, CHARLOTTE INLAND PORT AND 2 INTERMODAL FACILITIES (CSX AND NORFOLK SOUTHERN)



RAIL - NORFOLK SOUTHERN, AND ALEXANDER RAILROAD



AIRPORT – 40 MINUTES TO CLT INTERNATIONAL AIRPORT –7TH BUSIEST AIRPORT IN THE WORLD LOCAL AIRPORT: STATESVILLE REGIONAL AIRPORT– TOP 10 BUSIEST & PERFORMING AIRPORTS IN NC



Jenn Bosser
President & CEO