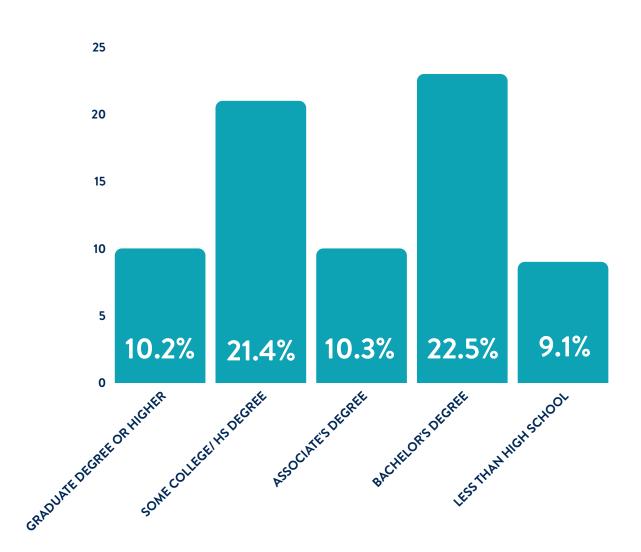

#### EDUCATION POPULATION AGE 25+

HIGH SCHOOL GRADUATION RATE 91%
POST SECONDARY DEGREE 47%