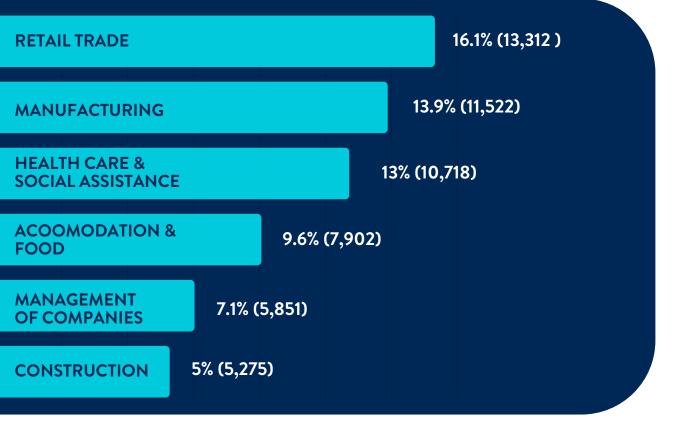

is located just 30 miles north of Charlotte. Spanning across 574 square miles, Iredell sits at the foothills of the Appalachian Mountains to the south and has the largest shoreline of Lake Norman to the south. Iredell has established itself as one of the Charlotte Region's population and employment centers with 47 percent of its workforce coming into Iredell from the 9 bordering counties. Iredell is an attractive location to live and work with top ranked public and private education systems, a strong healthcare network, low cost of living, safe communities, and access to a variety of entertainment and outdoor activities.





EST POPULATION 205,173 (2030)
MEDIAN AGE 41
LABOR FORCE 113,788
REGIONAL LABOR FORCE 1,536,696
(CHARLOTTE REGION)

# TOP 5 LARGEST SECTORS BY EMPLOYMENT PERCENTAGES



## **EDUCATIONAL INSTITUTIONS**



## MAJOR EMPLOYERS

















#### INCOME



<u>ന്</u>

#### EDUCATION POPULATION AGE 25+

HIGH SCHOOL GRADUATION RATE 91%
POST SECONDARY DEGREE 47%



#### **INDUSTRY CLUSTERS**





## TRANSPORTATION/ ACCESS



**AVERAGE RESIDENT COMMUTE TIME: 23 MINUTES** 

CLOSEST INTERSTATE HIGHWAY ACCESS: INTERSTATES 77, 40, 85 AND HIGHWAYS 70, 64



WITHIN A 2-DAY TRUCKING TIME OVER 70% OF THE US POPULATION IS ACCESSIBLE AND 35% IS ACCESSIBLE WITHIN 1-DAY OF TRUCKING



PORTS – 3 DEEP-WATER PORTS WITHIN 250 MILES, CHARLOTTE INLAND PORT AND 2 INTERMODAL FACILITIES (CSX AND NORFOLK SOUTHERN)



RAIL - NORFOLK SOUTHERN, AND ALEXANDER RAILROAD



AIRPORT – 40 MINUTES TO CLT INTERNATIONAL AIRPORT –7TH BUSIEST AIRPORT IN THE WORLD LOCAL AIRPORT: STATESVILLE REGIO