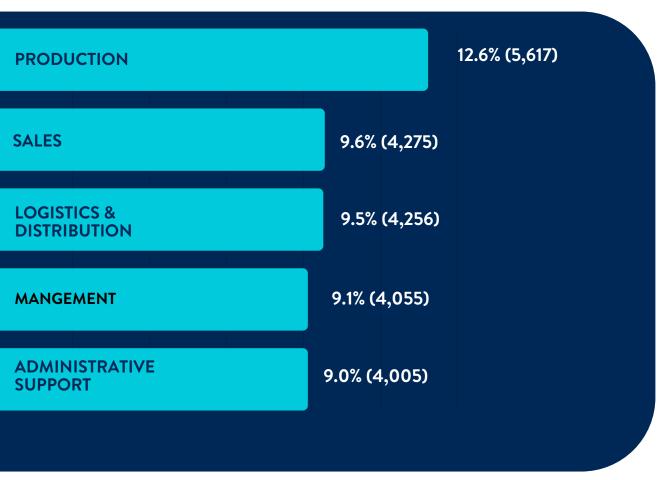

## CLEVELAND COUNTY

Cities/ Towns: Boiling Springs, King Mountain, Shelby,

Strategically positioned between opportunity and originality, Cleveland County offers a gateway to Charlotte and Atlanta. The region beckons pioneers spanning industry and innovation, attracting individuals seeking a small-town quality of life with big-city benefits located just a short distance away. Movers, shakers, entrepreneurs and makers reap the rewards of operating in Cleveland County, where pro-business meets progress and ingenuity and authenticity intersect.



### POPULATION 101,097



EST POPULATION 107,396 (2030)
MEDIAN AGE 41.1
LABOR FORCE 50,829
REGIONAL LABOR FORCE 1,536,696
(CHARLOTTE REGION)

# TOP 5 LARGEST SECTORS BY EMPLOYMENT PERCENTAGES



## **EDUCATIONAL INSTITUTIONS**







## MAJOR EMPLOYERS





















#### INCOME



#### EDUCATION POPULATION AGE 25+

HIGH SCHOOL GRADUATION RATE 83% POST SECONDARY DEGREE 41.9%



#### **INDUSTRY CLUSTERS**



### TRANSPORTATION/ACCESS



AVERAGE RESIDENT COMMUTE TIME: 25.4 MINUTES

CLOSEST INTERSTATE HIGHWAY ACCESS: INTERSTATES 77, 24, 85 AND HIGHWAYS 90, 64, 127



**RAIL: CSX TRANSPORTATION, NORFOLK SOUTHERN** 



AIRPORT: 40-50 MINUTES TO CLT INTERNATIONAL AIRPORT –7TH BUSIEST AIRPORT IN THE WORLD LOCAL AIRPORT: SHELBY CLEVELAND COUNTY REGIONAL AIRPORT



WITHIN A 2-DAY TRUCKING TIME OVER 70% OF THE US POPULATION IS ACCESSIBLE AND 35% IS ACCESSIBLE WITHIN 1-DAY OF TRUCKING



PORTS – 3 DEEP-WATER PORTS WITHIN 250 MILES, CHARLOTTE INLAND PORT AND 2 INTERMODAL FACILITIES (C