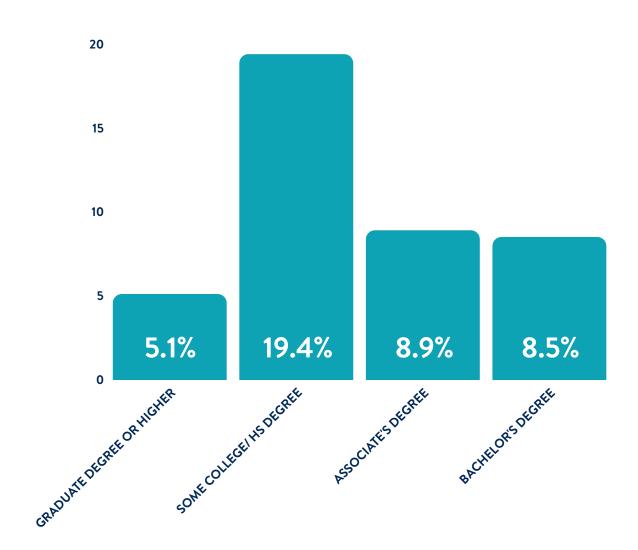

#### EDUCATION POPULATION AGE 25+

HIGH SCHOOL GRADUATION RATE 83% POST SECONDARY DEGREE 41.9%