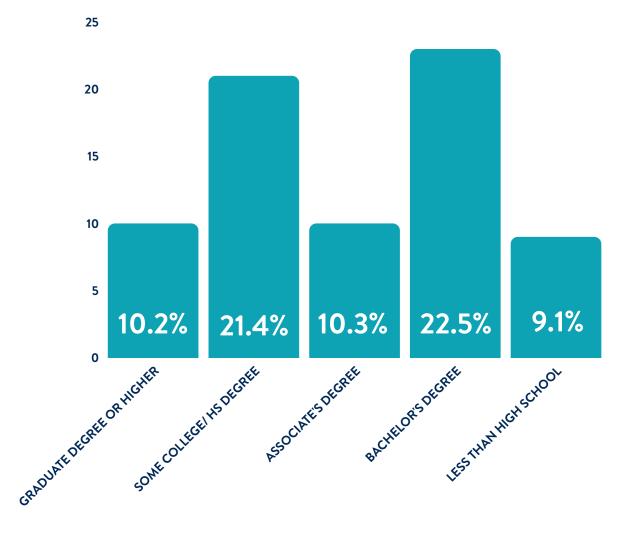

#### INCOME

ൎ\_

EDUCATION POPULATION AGE 25+ HIGH SCHOOL GRADUATION RATE 91 % POST SECONDARY DEGREE 47%