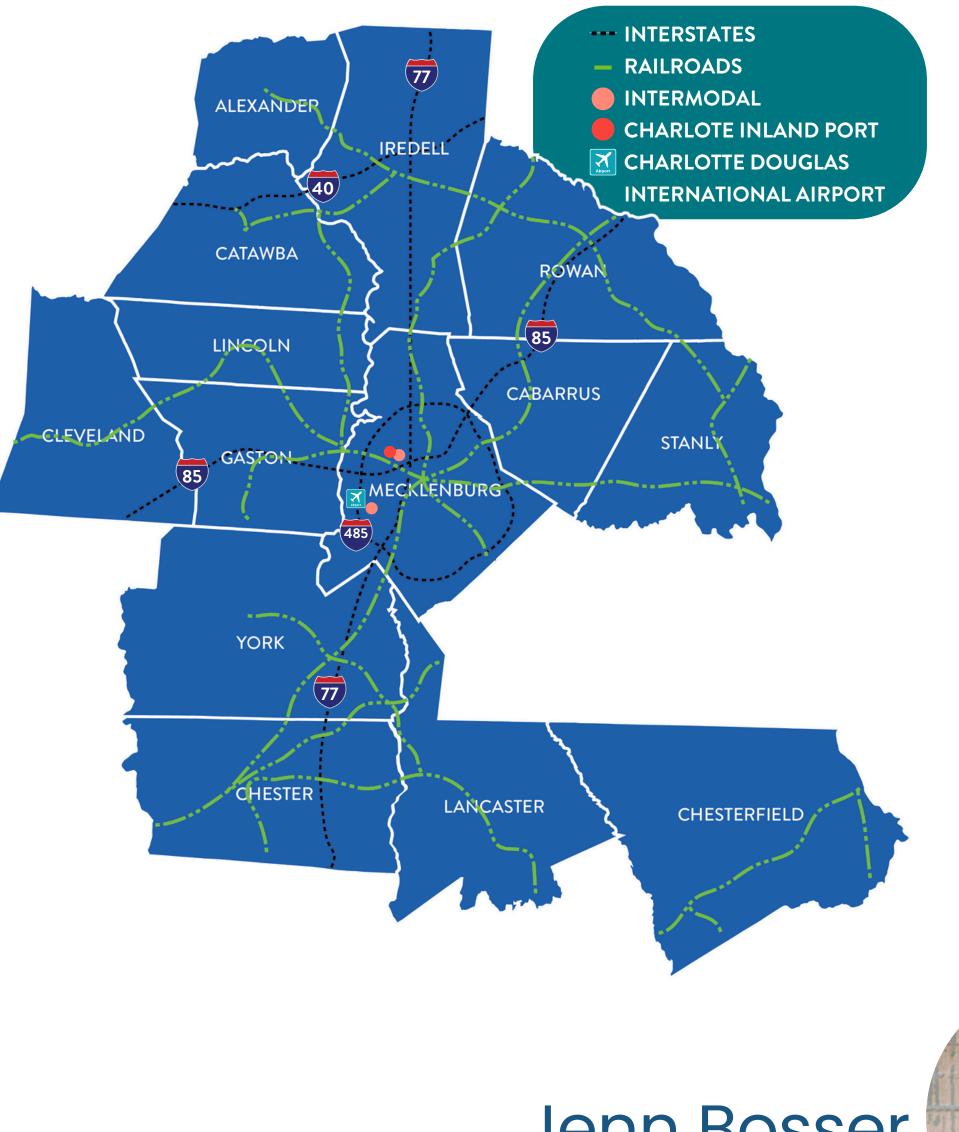

## TRANSPORTATION/ ACCESS

AVERAGE RESIDENT COMMUTE TIME: 23 MINUTES CLOSEST INTERSTATE HIGHWAY ACCESS: INTERSTATES 77, 40, 85 AND HIGHWAYS 70, 64

WITHIN A 2-DAY TRUCKING TIME OVER 70% OF THE US POPULATION IS ACCESSIBLE AND 35% IS ACCESSIBLE WITHIN 1-DAY OF TRUCKING

PORTS – 3 DEEP-WATER PORTS WITHIN 250 MILES, CHARLOTTE INLAND PORT AND 2 INTERMODAL FACILITIES (CSX AND NORFOLK SOUTHERN)

RAIL - NORFOLK SOUTHERN, AND ALEXANDER RAILROAD

AIRPORT – 40 MINUTES TO CLT INTERNATIONAL AIRPORT –7TH BUSIEST AIRPORT IN THE WORLD LOCAL AIRPORT: STATESVILLE REGIONAL AIRPORT– TOP 10 BUSIEST & PERFORMING AIRPORTS IN NC