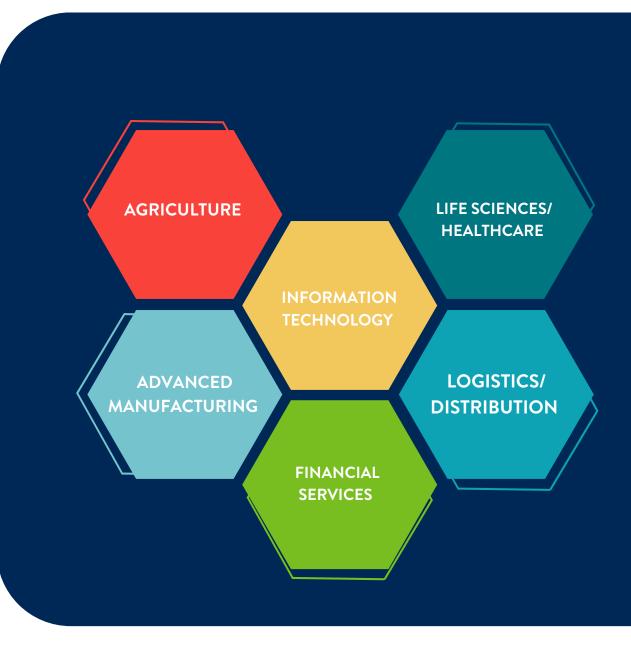

cost of living, safe communities, and access to a variety of entertainment and outdoor activities.

### POPULATION 199,710



EST POPULATION 205,173 (2030) MEDIAN AGE 41 LABOR FORCE 113,788 REGIONAL LABOR FORCE 1,536,696 (CHARLOTTE REGION)

#### TOP 5 LARGEST SECTORS BY EMPLOYMENT PERCENTAGES

| RETAIL TRADE                       | 16.1% (13,312 ) |
|------------------------------------|-----------------|
| MANUFACTURING                      | 13.9% (11,522)  |
| HEALTH CARE &<br>SOCIAL ASSISTANCE | 13% (10,718)    |
|                                    |                 |

#### INCOME



ൎ\_

EDUCATION POPULATION AGE 25+ HIGH SCHOOL GRADUATION RATE 91 % POST SECONDARY DEGREE 47%





## **EDUCATIONAL INSTITUTIONS**



## MAJOR EMPLOYERS



JAVZL

TECHNOLOGIES

NGK

### INDUSTRY CLUSTERS



## TRANSPORTATION/ ACCESS



AVERAGE RESIDENT COMMUTE TIME: 23 MINUTES CLOSEST INTERSTATE HIGHWAY ACCESS: INTERSTATES 77, 40, 85 AND HIGHWAYS 70, 64



WITHIN A 2-DAY TRUCKING TIME OVER 70% OF THE US POPULATION IS ACCESSIBLE AND 35% IS ACCESSIBLE WITHIN 1-DAY OF TRUCKING



PORTS – 3 DEEP-WATER PORTS WITHIN 250 MILES, CHARLOTTE INLAND PORT AND 2 INTERMODAL FACILITIES (CSX AND NORFOLK SOUTHERN)



RAIL - NORFOLK SOUTHERN, AND ALEXANDER RAILROAD



AIRPORT – 40 MINUTES TO CLT INTERNATIONAL AIRPORT –7TH BUSIEST AIRPORT IN THE WORLD LOCAL AIRPORT: STATESVILLE REGIONAL AIRPORT– TOP 10 BUSIEST & PERFORMING AIRPORTS IN NC



## Jenn Bosser President & CEO Iredell EDC