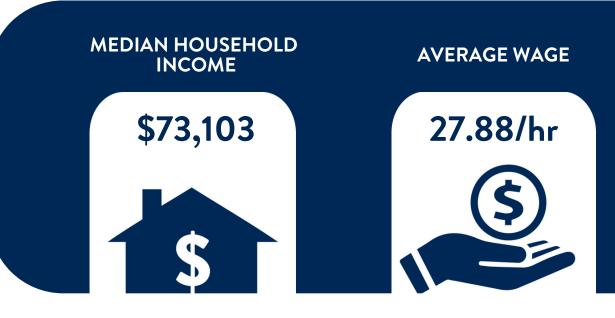

#### INCOME

ൎ\_

EDUCATION POPULATION AGE 25+ HIGH SCHOOL GRADUATION RATE 91 % POST SECONDARY DEGREE 47%