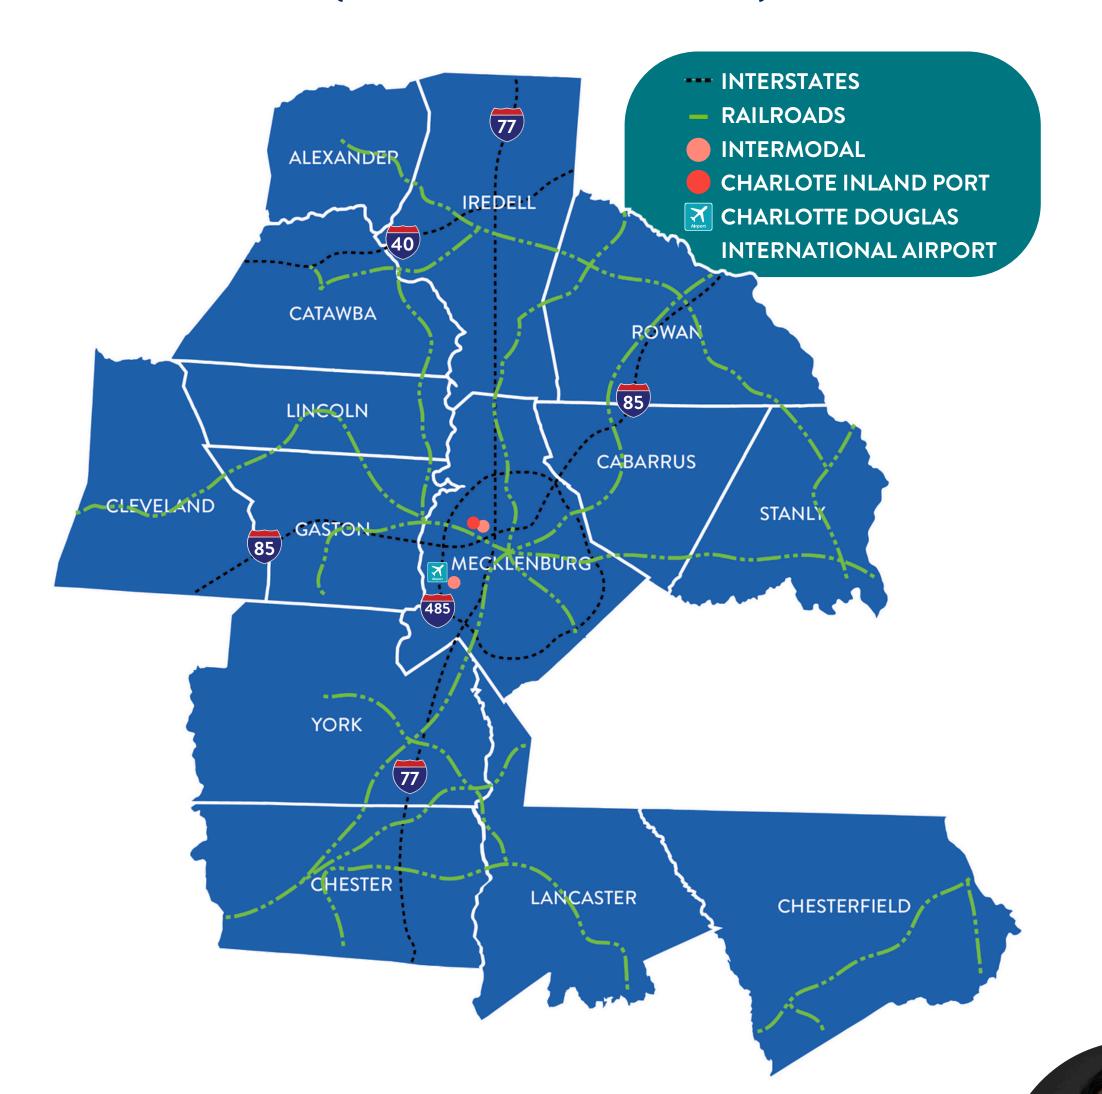

## TRANSPORTATION/ ACCESS

**AVERAGE RESIDENT COMMUTE TIME: 26.3 MINUTES** 

CLOSEST INTERSTATE HIGHWAY ACCESS: INTERSTATES I-85 AND HIGHWAYS 29, 73, 49, 601, 24-27

RAIL –NORFOLK SOUTHERN (FREIGHT ROUTES), ABERDEEN CAROLINA & WESTERN RAILWAY ROAD COMPANY

AIRPORT – 30-40 MINUTES TO CLT INTERNATIONAL AIRPORT –7TH BUSIEST AIRPORT IN THE WORLD & CONCORD-PADGETT REGIONAL AIRPORT, NORTH CAROLINA'S 4TH BUSIEST AIRPORT

WITHIN A 2-DAY TRUCKING TIME OVER 70% OF THE US POPULATION IS ACCESSIBLE AND 35% IS ACCESSIBLE WITHIN 1-DAY OF TRUCKING

PORTS – 3 DEEP-WATER PORTS WITHIN 250 MILES, CHARLOTTE INLAND PORT AND 2 INTERMODAL FACILITIES (CSX AND NORFOLK SOUTHERN)

Page Castrodale

EDAC Cabarrus County