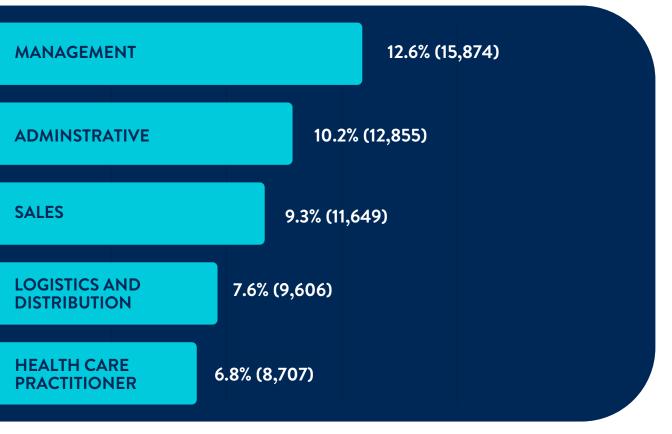

### TOP 5 LARGEST SECTORS BY **EMPLOYMENT PERCENTAGES**

**EDUCATIONAL INSTITUTIONS** 