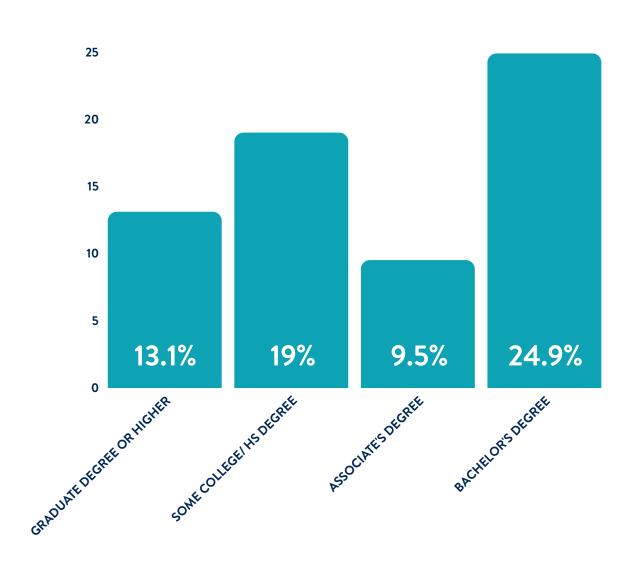

#### EDUCATION POPULATION AGE 25+

HIGH SCHOOL GRADUATION RATE 90.2 % POST SECONDARY DEGREE 66.5%