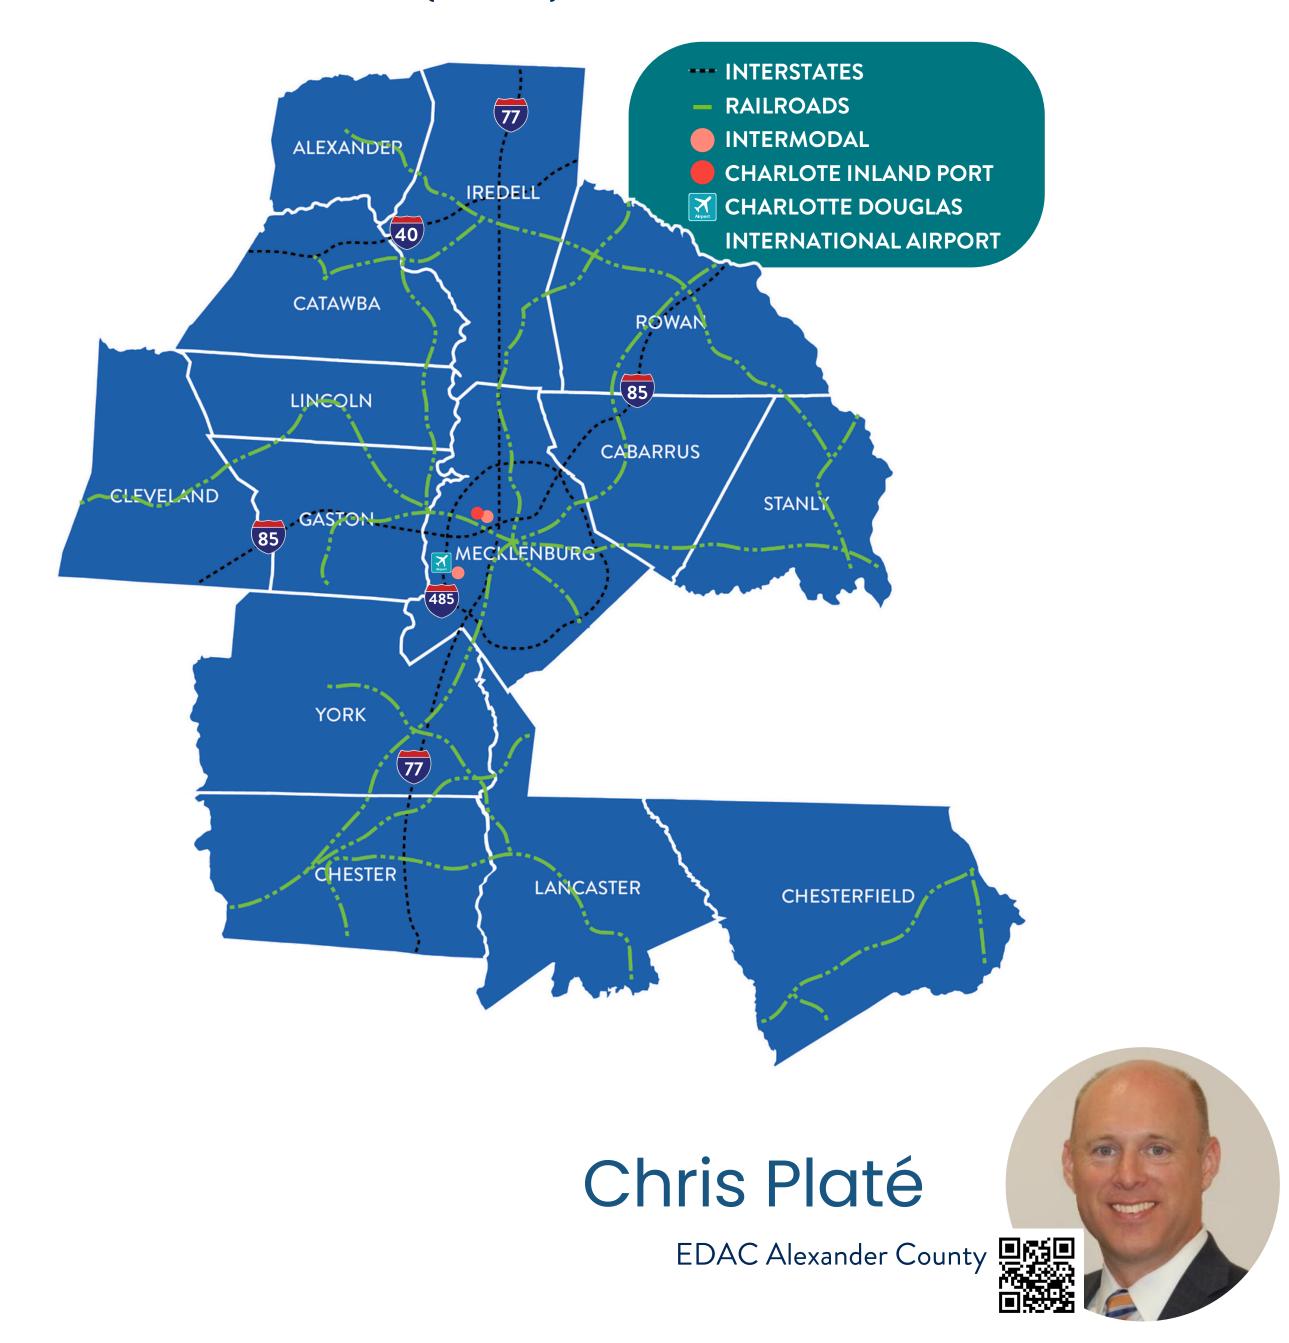

## TRANSPORTATION/ ACCESS

AVERAGE RESIDENT COMMUTE TIME: 25.7 MINUTES

CLOSEST INTERSTATE HIGHWAY ACCESS: INTERSTATES 77, 16, 85 AND HIGHWAYS 90, 64, 127

WITHIN A 2-DAY TRUCKING TIME OVER 70% OF THE US POPULATION IS ACCESSIBLE AND 35% IS ACCESSIBLE WITHIN 1-DAY OF TRUCKING

RAIL – ALEXANDER RAILROAD COMPANY SHORT LINE

PORTS – 3 DEEP-WATER PORTS WITHIN 250 MILES, CHARLOTTE INLAND PORT AND 2 INTERMODAL FACILITIES (CSX AND NORFOLK SOUTHERN)

AIRPORT – 60-70 MINUTES TO CLT INTERNATIONAL AIRPORT –7TH BUSIEST AIRPORT IN THE WORLD LOCAL AIRPORT: HICKORY REGIONAL AIRPORT (25 MILES) STATESVILLE REGIONAL AIRPORT (35 MILES) – TOP 10 BUSIEST & PERFORMING AIRPORTS IN NC