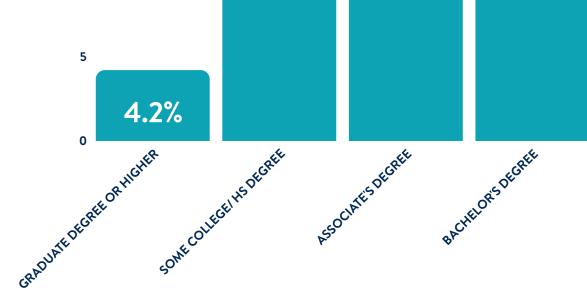

#### INCOME

ൎ\_

**EDUCATION** POPULATION AGE 25+ HIGH SCHOOL GRADUATION RATE 85.30 % POST SECONDARY DEGREE 45.9%