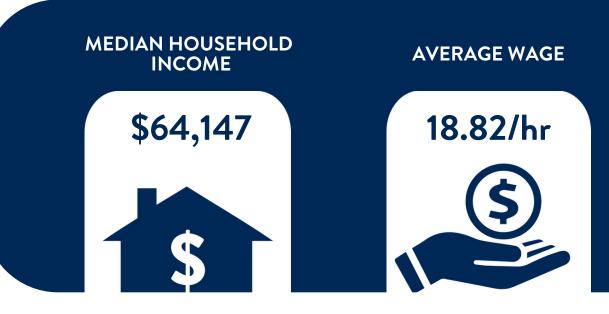

#### INCOME

ൎ\_

**EDUCATION** POPULATION AGE 25+ HIGH SCHOOL GRADUATION RATE 85.30 % POST SECONDARY DEGREE 45.9%